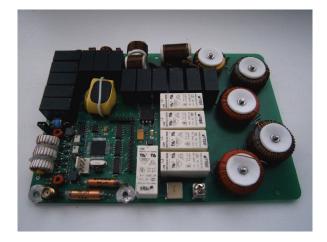

## Antenna Tuning Unit 60 W

ATU-60 is the antenna tuning unit designed to match 60W transmitter output with 1.5-2.7 m whip antenna in HF range (1600 ...30000 kHz). ATU-60 provides the antenna input impedance transformation to 50  $\Omega$  active resistance with VSWR less than 1.4 . ATU-60 is designed as a single board to be integrated into the radio and it is available in two versions: with or without power reduction at lower part of frequency range, that leads to the different cost of the versions.

## **Technical Specifications**

|                                                                                             | ATU-60                     | ATU-60A          |
|---------------------------------------------------------------------------------------------|----------------------------|------------------|
| Frequency band                                                                              | 160030000 kHz              |                  |
| Input Power (peak)<br>- for 430 MHz band<br>- for 1.6-4.0 MHz band<br>Input power (average) | ≤ 60 W<br>≤ 30 W<br>≤ 30 W | ≤ 60 W<br>≤ 60 W |
| Input impedance                                                                             | 50 Ω ; VSWR ≤1.4           |                  |
| Tuning time (by algorithm)                                                                  | ≤ 3 s                      |                  |
| Tuning time (from memory)                                                                   | ≤ 0.3 s                    |                  |
| Tuning power                                                                                | 3-6 W                      |                  |
| Power supply voltage                                                                        | +12V DC ; 0.3A             |                  |
| Dimensions                                                                                  | 190 x 120 x 40 mm          |                  |
| Weight                                                                                      | 0.4 kg                     |                  |
| Operation temperature range                                                                 | - 30 + 60 ° C              |                  |
| Storage temperature                                                                         | - 40 +85 ° C               |                  |
| Humidity                                                                                    | 95% ; 20 ÷85 ° C           |                  |