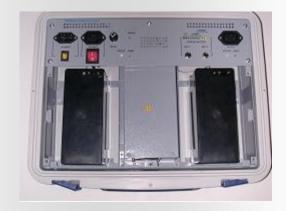

## **Carry power supply FDN-6151**

FDN-6151 (hereinafter referred to as "Case") is a carry

power supply. Application of - outdoor use for source of any devices (for example radio transceiver). Case containes 2 powerful rechargeable Li-Ion batteries and charger.

Two FDN-6151 Li-ion batteries connected parallel with a total capacity of 28 Ah. It can be charged from 110/220VAC or 12/24VDC (vehicle board source). Case should be charged before usage. It can not provide UPS function.

Technical characteristics:

- Capacity: 28 Ah
- Output voltage: 13,8 V
- Input voltage : AC 110/220 V (100...250 V AC) 50/60 Hz
- Input voltage : DC 12/24 V (11-28V DC)
- Dimensions of RH64111 (H x W x L): 500 x 700 x 160 mm
- Weight with batteries FTN6066: 9 kg
- Weight without batteries: 6,6 kg
- Life time: 500 cycles charge/discharge
- Temperature mode: charge 0...+60 C°; discharge -20...+60 C°
- FDN6151 can be loaded to Radiostation
- Max. load ability: 36 A (during 1 min)
- Max. load ability: 20 A (long time)