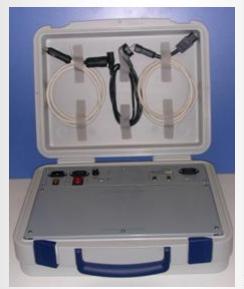

## **Carry power supply FDN-6151**

FDN-6151 (hereinafter referred to as "Case") is a carry

power supply. Application of - outdoor use for source of any devices (for example radio transceiver). Case containes 2 powerful rechargeable Li-Ion batteries and charger.

Two FDN-6151 Li-ion batteries connected parallel with a total capacity of 28 Ah. It can be charged from 110/220VAC or 12/24VDC (vehicle board source). Case should be charged before usage. It can not provide UPS function.

Technical characteristics:

- Capacity: 28 Ah
- Output voltage: 13,8 V
- Input voltage : AC 110/220 V (100...250 V AC) 50/60 Hz
- Input voltage : DC 12/24 V (11-28V DC)
- Dimensions of RH64111 (H x W x L): 500 x 700 x 160 mm
- Weight with batteries FTN6066: 9 kg
- Weight without batteries: 6,6 kg
- Life time: 500 cycles charge/discharge
- Temperature mode: charge 0...+60 C°; discharge -20...+60 C°
- FDN6151 can be loaded to Radiostation
- Max. load ability: 36 A (during 1 min)
- Max. load ability: 20 A (long time)